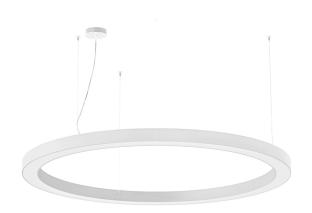

# Silver Ring

220-240V AC dimmable (DALI/Push DIM)

Suspension lighting fixture for interiors, with direct light emission.

Pickled sheet metal structure in polyacrylic paint.

Aluminium dissipation plates.

Pickled sheet metal covers in white, black or bronze polyacrylic paint, or with gold leaf

 ${\bf Diffuser\ in\ modelled\ polycarbonate\ with\ opaline\ finish}.$ 

Suspension kit with griplocks and 5m (196,9") long steel cables.

5m (196,9") long power cable in transparent PVC.

Power canopy with galvanized sheet metal ceiling bracket and pickled sheet metal covering in white, black or bronze polyacrylic paint, or with gold leaf coating.