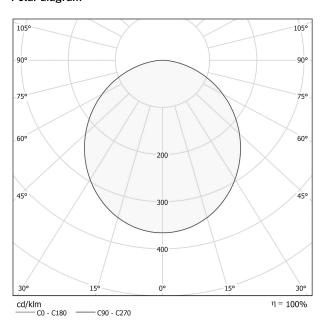

E | 850°                     |
| PACKING DIMENSIONS (CM)    | 203,0 x 18,0 x 203,0     |
|                            |                          |



Suspension lighting fixture for interiors, with direct light emission.

Pickled sheet metal structure in polyacrylic paint.

Aluminium dissipation plates.

Pickled sheet metal covers in white, black or bronze polyacrylic paint, or with gold leaf

 ${\bf Diffuser\ in\ modelled\ polycarbonate\ with\ opaline\ finish}.$ 

Suspension kit with griplocks and 5m (196,9") long steel cables.

5m (196,9") long power cable in transparent PVC.

Power canopy with galvanized sheet metal ceiling bracket and pickled sheet metal covering in white, black or bronze polyacrylic paint, or with gold leaf coating.







## **Technical drawing**



# Polar diagram