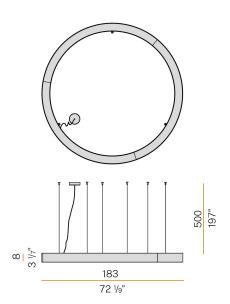

IRE TEST PERFORMANCE | 850°                     |
| PACKING DIMENSIONS (CM)    | 203,0 x 18,0 x 203,0     |
|                            |                          |



Suspension lighting fixture for interiors, with direct light emission.

Pickled sheet metal structure in polyacrylic paint.

Aluminium dissipation plates.

Pickled sheet metal covers in white, black or bronze polyacrylic paint, or with gold leaf

 ${\bf Diffuser\ in\ modelled\ polycarbonate\ with\ opaline\ finish}.$ 

Suspension kit with griplocks and 5m (196,9") long steel cables.

5m (196,9") long power cable in transparent PVC.

Power canopy with galvanized sheet metal ceiling bracket and pickled sheet metal covering in white, black or bronze polyacrylic paint, or with gold leaf coating.







## **Technical drawing**



# Polar diagram